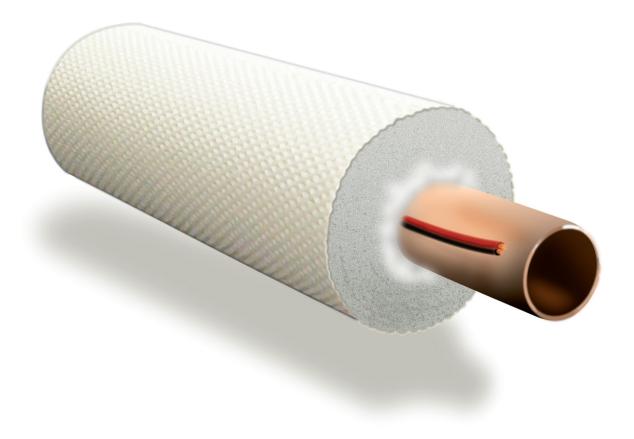

## TROCELLEN SOLAR SLEEVES

datasheet

| PROPERTIES             |                                                                   |  |  |  |
|------------------------|-------------------------------------------------------------------|--|--|--|
| Temperature resistance | 200°C (peak); 170°C (operating)                                   |  |  |  |
| Material               | Closed cell cross-linked polyethylene and polyester non-woven     |  |  |  |
| Electric wire          | Silicone insulated 2 x 0.75 mm <sup>2</sup>                       |  |  |  |
| Insulating properties  | λ value: 0.036 W/mK at 10°C (combined)                            |  |  |  |
| Water permeability     | μ value: >7,000                                                   |  |  |  |
| UV resistance          | Minimum 1.5 years (EN ISO 4892-2/06)                              |  |  |  |
| Fire classification    | M1 (Annex 2, 21 June 2002); CL1 (D.M. 26/06/84); B2 (DIN 4102/B2) |  |  |  |

| SPECIFICATIONS                      | MONO           |                |                | TWIN           |                |  |
|-------------------------------------|----------------|----------------|----------------|----------------|----------------|--|
| Copper pipe ø (mm)                  | 15             | 18             | 22             | 15 + 15        | 18 + 18        |  |
| Insulation thickness<br>(mm)        | PE 8<br>PET 6  | PE 8<br>PET 6  | PE 14<br>PET 6 | PE 8<br>PET 6  | PE 8<br>PET 6  |  |
| SST pipe ø nom. (mm)<br>ø ext. (mm) | 16<br>21.4     | 20<br>26.7     | 25<br>31.8     | 16 + 16        | 20 + 20        |  |
| Insulation thickness<br>(mm)        | PE 14<br>PET 6 |  |
| Roll length (m)                     | 10 / 15 / 25   |                |                |                |                |  |